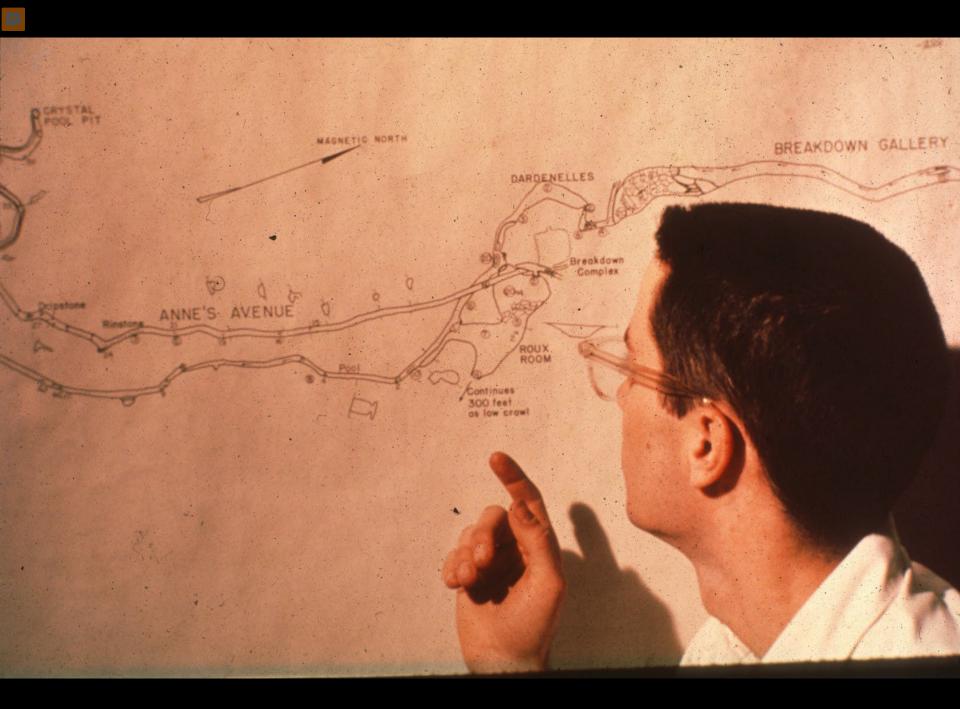

## The Exploration of Overholt Cave 1956 – 1961 By the Pittsburgh Grotto

- Original slide program S706
- Slides digitized by David Caudle
- PowerPoint program created by David Socky
- 70 slides, with script in presenter notes
- PowerPoint created 1/23/2021