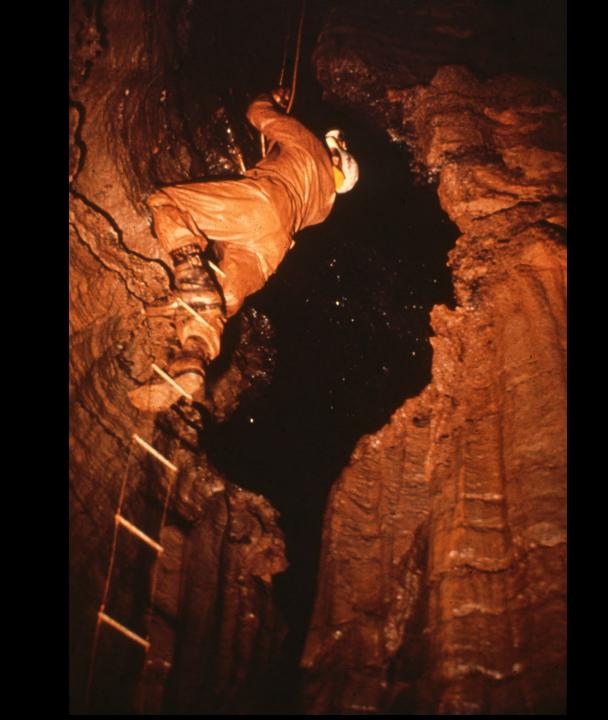

## THE EXPLORATION OF OVERHOLT CAVE

## The Exploration of Overholt Cave 1956 – 1961 By the Pittsburgh Grotto

- Original slide program S706
- Slides digitized by David Caudle
- PowerPoint program created by David Socky
- 70 slides, with script in presenter notes
- PowerPoint created 1/23/2021