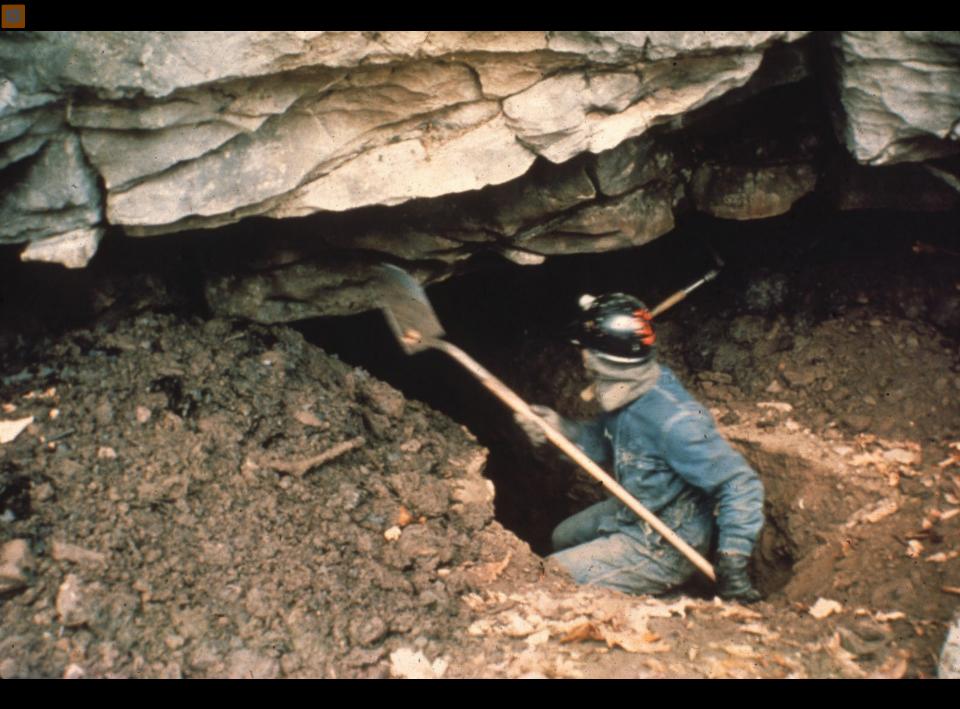

## An NSS Audio-Visual Library Presentation

## The Exploration of Overholt Cave 1956 - 1961

Pittsburgh Grotto (1963)

S706 70 Slides 1/23/2021



PHOTOGRAPHS BY VIC SCHMIDT FRED KISSELL BOB DUNN



## THE EXPLORATION OF OVERHOLT CAVE

## 1956 - 1961



































































































## DISAPPOINTMENT DOME





























## The Exploration of Overholt Cave 1956 – 1961 By the Pittsburgh Grotto

- Original slide program S706
- Slides digitized by David Caudle
- PowerPoint program created by David Socky
- 70 slides, with script in presenter notes
- PowerPoint created 1/23/2021



National Speleological Society 6001 Pulaski Pike Huntsville, AL 35810-1122 256- 852-1300 nss@caves.org https://caves.org/