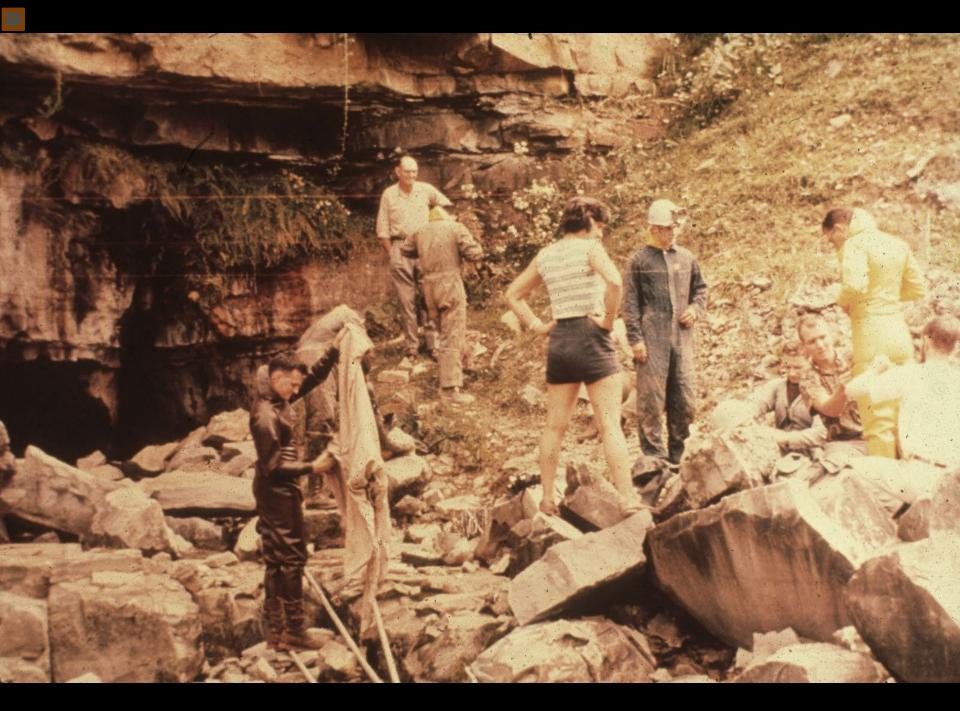

## The Exploration of Overholt Cave 1956 - 1961

Pittsburgh Grotto (1963)

S706 70 Slides 1/23/2021

PHOTOGRAPHS BY VIC SCHMIDT FRED KISSELL BOB DUNN