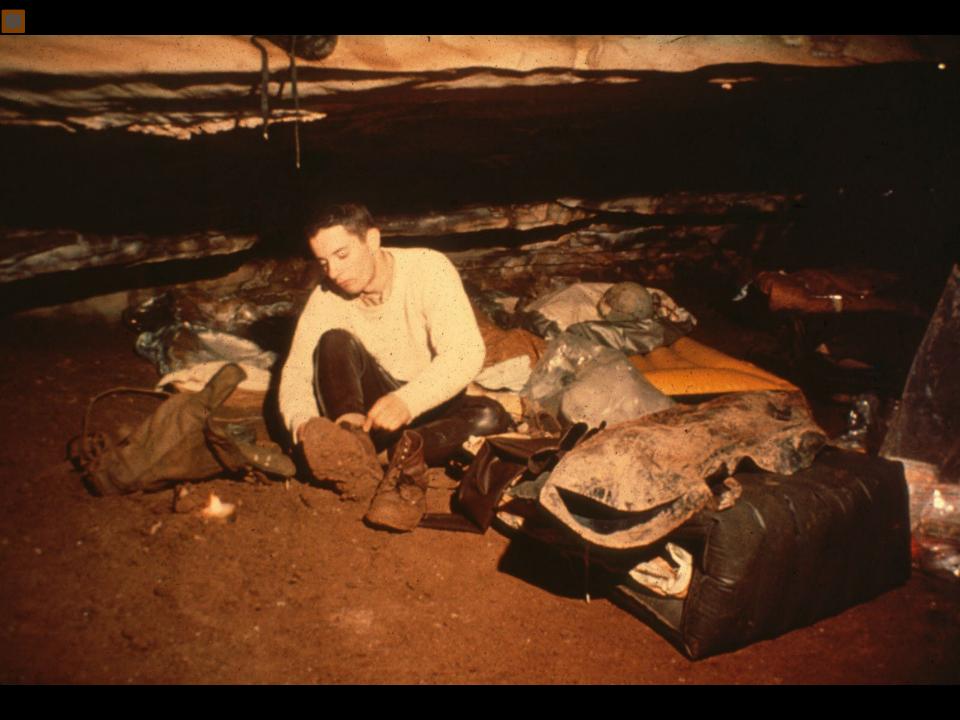

## An NSS Audio-Visual Library Presentation

## The Exploration of Overholt Cave 1956 - 1961

Pittsburgh Grotto (1963)

S706 70 Slides 1/23/2021



PHOTOGRAPHS BY VIC SCHMIDT FRED KISSELL BOB DUNN



## THE EXPLORATION OF OVERHOLT CAVE

## 1956 - 1961



































































































## DISAPPOINTMENT DOME





























## The Exploration of Overholt Cave 1956 – 1961 By the Pittsburgh Grotto

- Original slide program S706
- Slides digitized by David Caudle
- PowerPoint program created by David Socky
- 70 slides, with script in presenter notes
- PowerPoint created 1/23/2021



National Speleological Society 6001 Pulaski Pike Huntsville, AL 35810-1122 256- 852-1300 nss@caves.org https://caves.org/