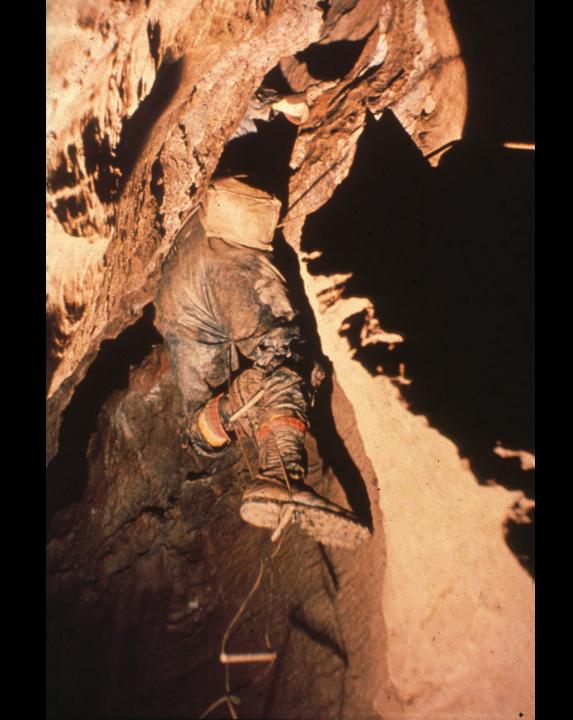

## An NSS Audio-Visual Library Presentation

## The Exploration of Overholt Cave 1956 - 1961

Pittsburgh Grotto (1963)

S706 70 Slides 1/23/2021



PHOTOGRAPHS BY VIC SCHMIDT FRED KISSELL BOB DUNN



## THE EXPLORATION OF OVERHOLT CAVE

## 1956 - 1961



































































































## DISAPPOINTMENT DOME





























## The Exploration of Overholt Cave 1956 – 1961 By the Pittsburgh Grotto

- Original slide program S706
- Slides digitized by David Caudle
- PowerPoint program created by David Socky
- 70 slides, with script in presenter notes
- PowerPoint created 1/23/2021



National Speleological Society 6001 Pulaski Pike Huntsville, AL 35810-1122 256- 852-1300 nss@caves.org https://caves.org/