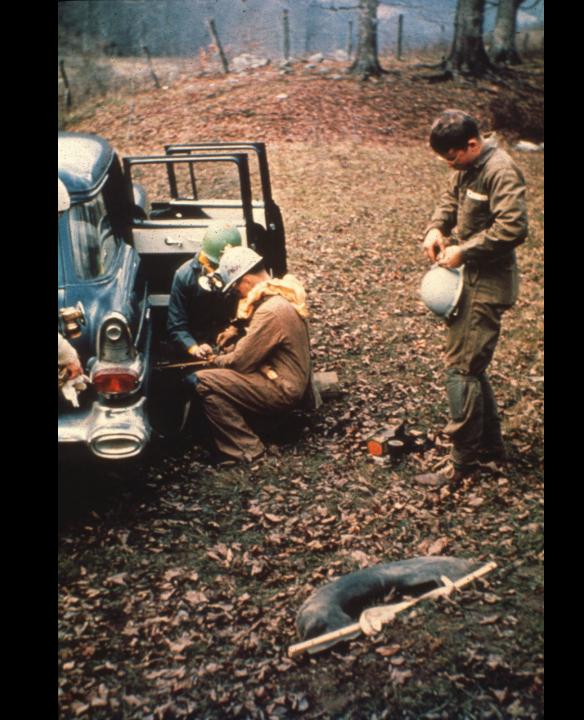

## An NSS Audio-Visual Library Presentation

## The Exploration of Overholt Cave 1956 - 1961

Pittsburgh Grotto (1963)

S706 70 Slides 1/23/2021



PHOTOGRAPHS BY VIC SCHMIDT FRED KISSELL BOB DUNN



## THE EXPLORATION OF OVERHOLT CAVE

## 1956 - 1961



































































































## DISAPPOINTMENT DOME





























## The Exploration of Overholt Cave 1956 – 1961 By the Pittsburgh Grotto

- Original slide program S706
- Slides digitized by David Caudle
- PowerPoint program created by David Socky
- 70 slides, with script in presenter notes
- PowerPoint created 1/23/2021



National Speleological Society 6001 Pulaski Pike Huntsville, AL 35810-1122 256- 852-1300 nss@caves.org https://caves.org/