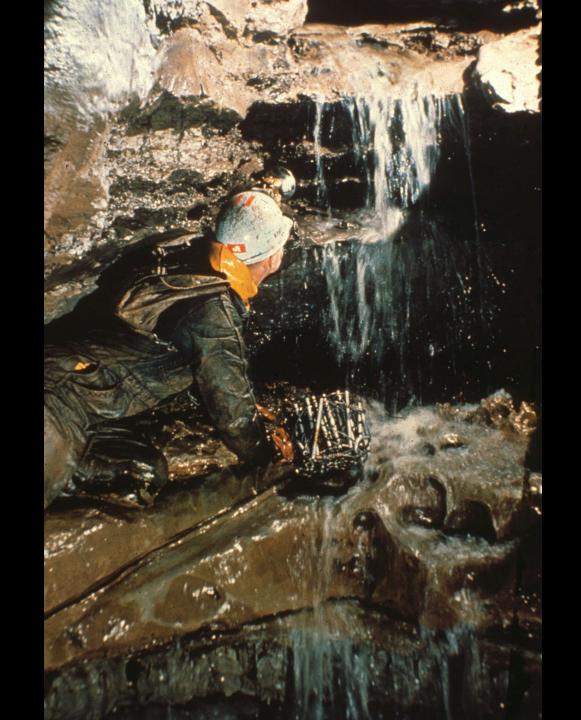

## The Exploration of Overholt Cave 1956 - 1961

Pittsburgh Grotto (1963)

S706 70 Slides 1/23/2021

PHOTOGRAPHS BY VIC SCHMIDT FRED KISSELL BOB DUNN