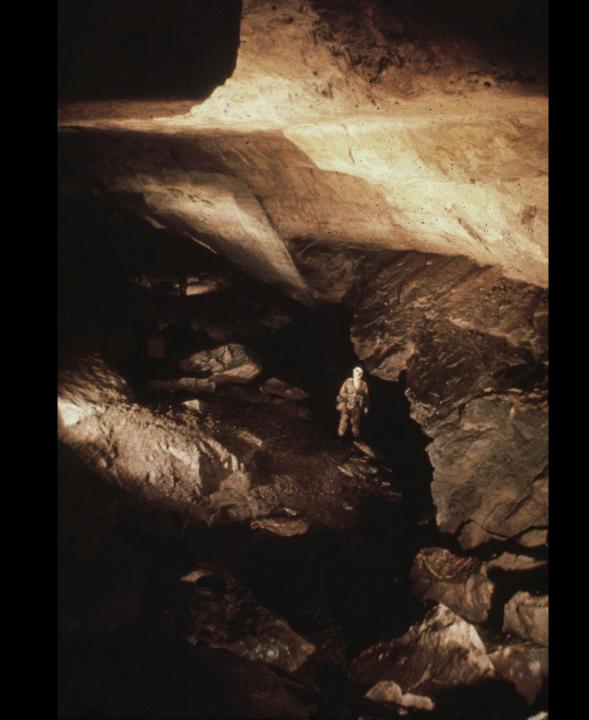

## An NSS Audio-Visual Library Presentation

## The Exploration of Overholt Cave 1956 - 1961

Pittsburgh Grotto (1963)

S706 70 Slides 1/23/2021



PHOTOGRAPHS BY VIC SCHMIDT FRED KISSELL BOB DUNN



## THE EXPLORATION OF OVERHOLT CAVE

## 1956 - 1961



































































































## DISAPPOINTMENT DOME





























## The Exploration of Overholt Cave 1956 – 1961 By the Pittsburgh Grotto

- Original slide program S706
- Slides digitized by David Caudle
- PowerPoint program created by David Socky
- 70 slides, with script in presenter notes
- PowerPoint created 1/23/2021



National Speleological Society 6001 Pulaski Pike Huntsville, AL 35810-1122 256- 852-1300 nss@caves.org https://caves.org/