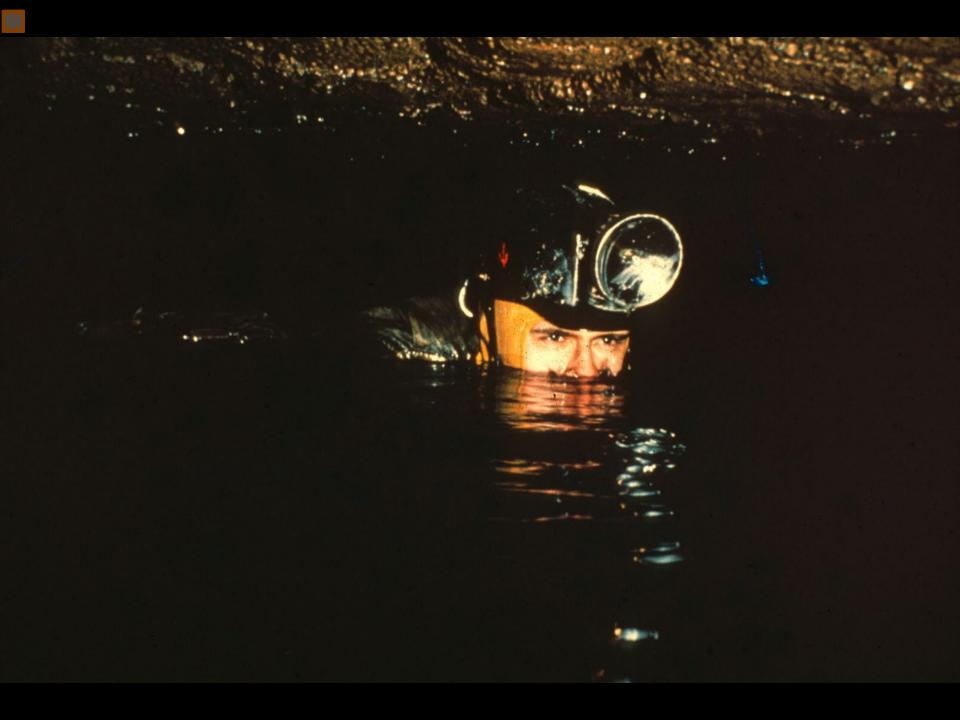

## The Exploration of Overholt Cave 1956 – 1961 By the Pittsburgh Grotto

- Original slide program S706
- Slides digitized by David Caudle
- PowerPoint program created by David Socky
- 70 slides, with script in presenter notes
- PowerPoint created 1/23/2021