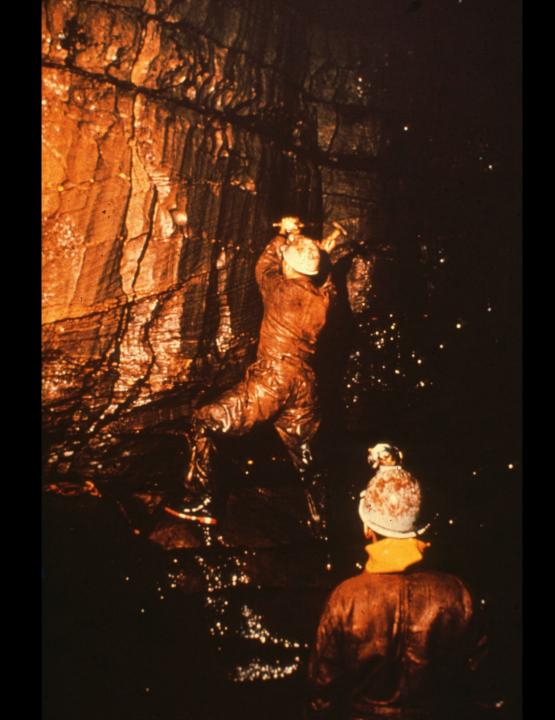

## The Exploration of Overholt Cave 1956 - 1961

Pittsburgh Grotto (1963)

S706 70 Slides 1/23/2021

PHOTOGRAPHS BY VIC SCHMIDT FRED KISSELL BOB DUNN