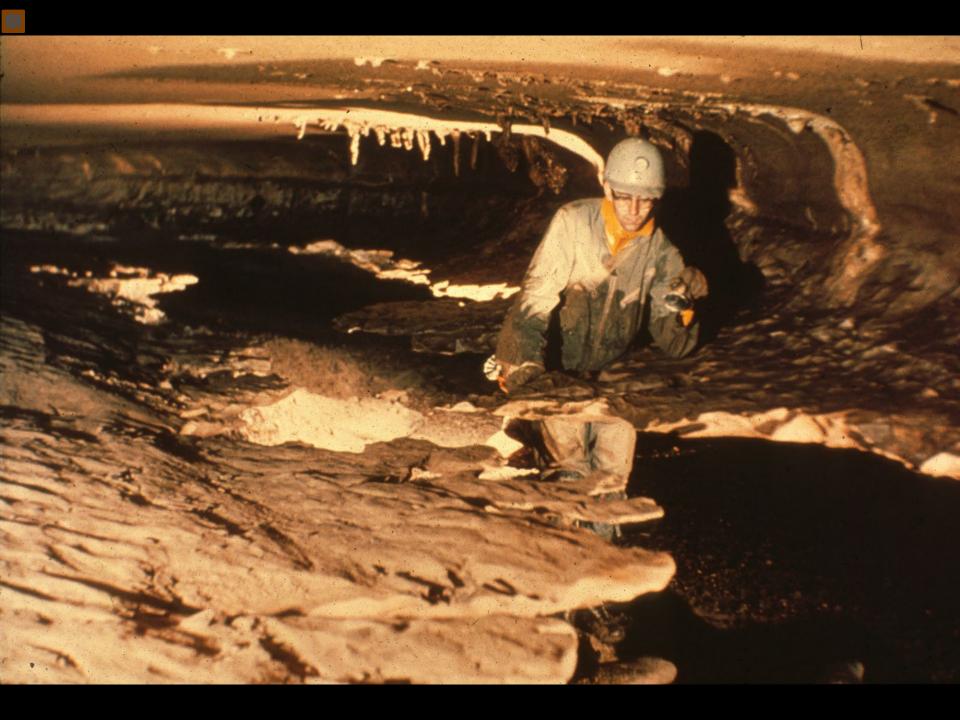

## An NSS Audio-Visual Library Presentation

## The Exploration of Overholt Cave 1956 - 1961

Pittsburgh Grotto (1963)

S706 70 Slides 1/23/2021



PHOTOGRAPHS BY VIC SCHMIDT FRED KISSELL BOB DUNN



## THE EXPLORATION OF OVERHOLT CAVE

## 1956 - 1961



































































































## DISAPPOINTMENT DOME





























## The Exploration of Overholt Cave 1956 – 1961 By the Pittsburgh Grotto

- Original slide program S706
- Slides digitized by David Caudle
- PowerPoint program created by David Socky
- 70 slides, with script in presenter notes
- PowerPoint created 1/23/2021



National Speleological Society 6001 Pulaski Pike Huntsville, AL 35810-1122 256- 852-1300 nss@caves.org https://caves.org/