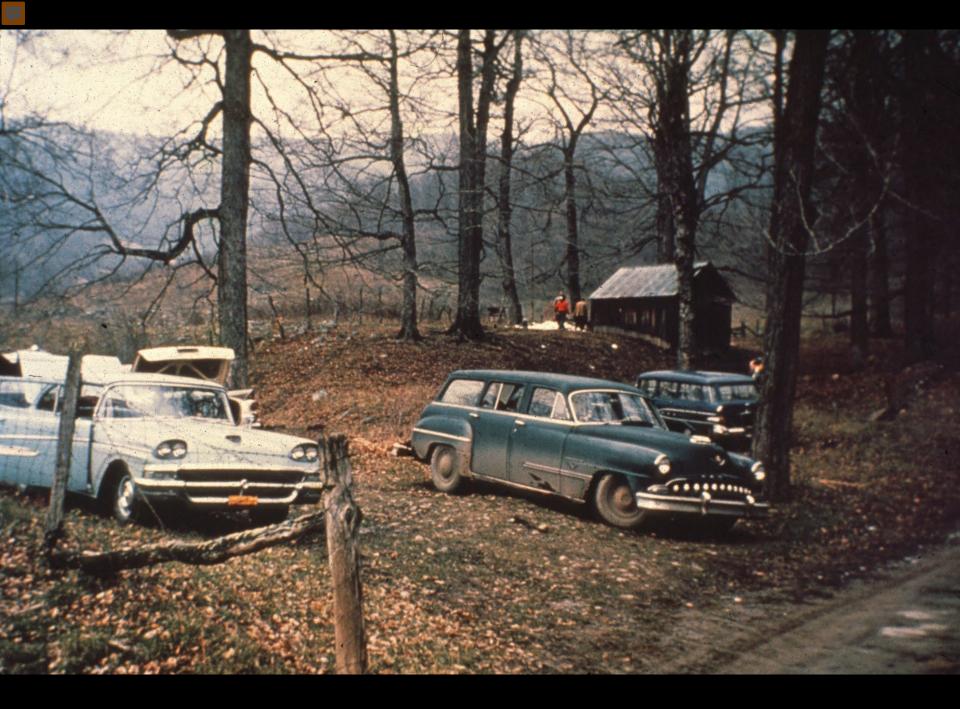

## An NSS Audio-Visual Library Presentation

## The Exploration of Overholt Cave 1956 - 1961

Pittsburgh Grotto (1963)

S706 70 Slides 1/23/2021



PHOTOGRAPHS BY VIC SCHMIDT FRED KISSELL BOB DUNN



## THE EXPLORATION OF OVERHOLT CAVE

## 1956 - 1961



































































































## DISAPPOINTMENT DOME





























## The Exploration of Overholt Cave 1956 – 1961 By the Pittsburgh Grotto

- Original slide program S706
- Slides digitized by David Caudle
- PowerPoint program created by David Socky
- 70 slides, with script in presenter notes
- PowerPoint created 1/23/2021



National Speleological Society 6001 Pulaski Pike Huntsville, AL 35810-1122 256- 852-1300 nss@caves.org https://caves.org/