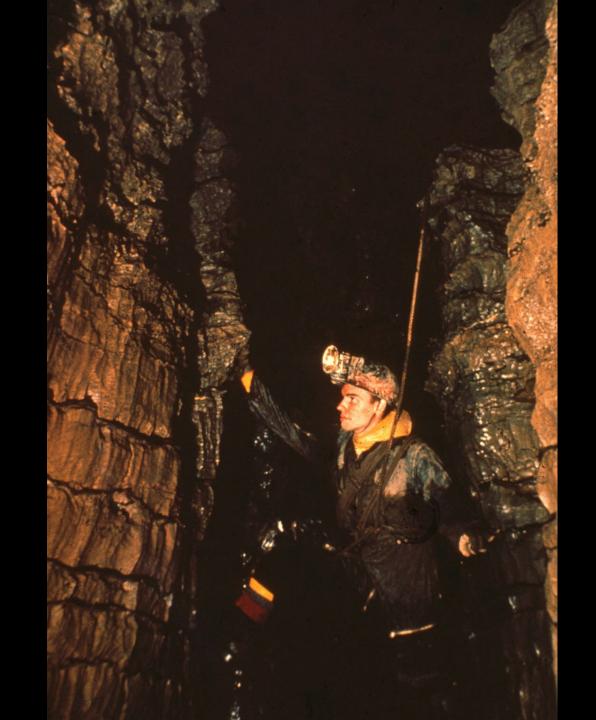

## THE EXPLORATION OF OVERHOLT CAVE

## The Exploration of Overholt Cave 1956 – 1961 By the Pittsburgh Grotto

- Original slide program S706
- Slides digitized by David Caudle
- PowerPoint program created by David Socky
- 70 slides, with script in presenter notes
- PowerPoint created 1/23/2021