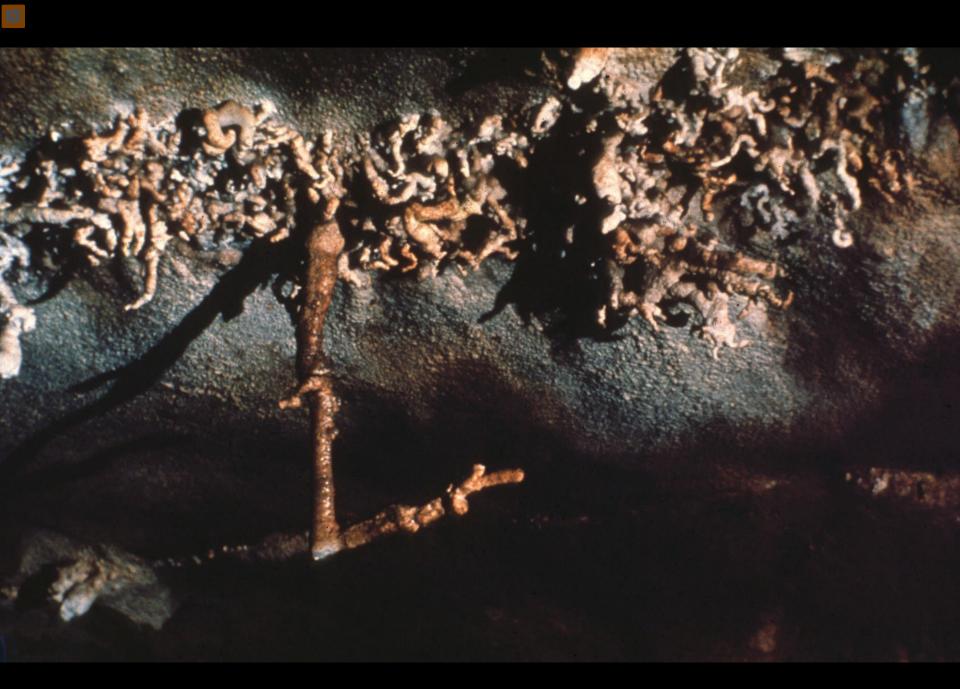

## An NSS Audio-Visual Library Presentation

## The Exploration of Overholt Cave 1956 - 1961

Pittsburgh Grotto (1963)

S706 70 Slides 1/23/2021



PHOTOGRAPHS BY VIC SCHMIDT FRED KISSELL BOB DUNN



## THE EXPLORATION OF OVERHOLT CAVE

## 1956 - 1961



































































































## DISAPPOINTMENT DOME





























## The Exploration of Overholt Cave 1956 – 1961 By the Pittsburgh Grotto

- Original slide program S706
- Slides digitized by David Caudle
- PowerPoint program created by David Socky
- 70 slides, with script in presenter notes
- PowerPoint created 1/23/2021



National Speleological Society 6001 Pulaski Pike Huntsville, AL 35810-1122 256- 852-1300 nss@caves.org https://caves.org/