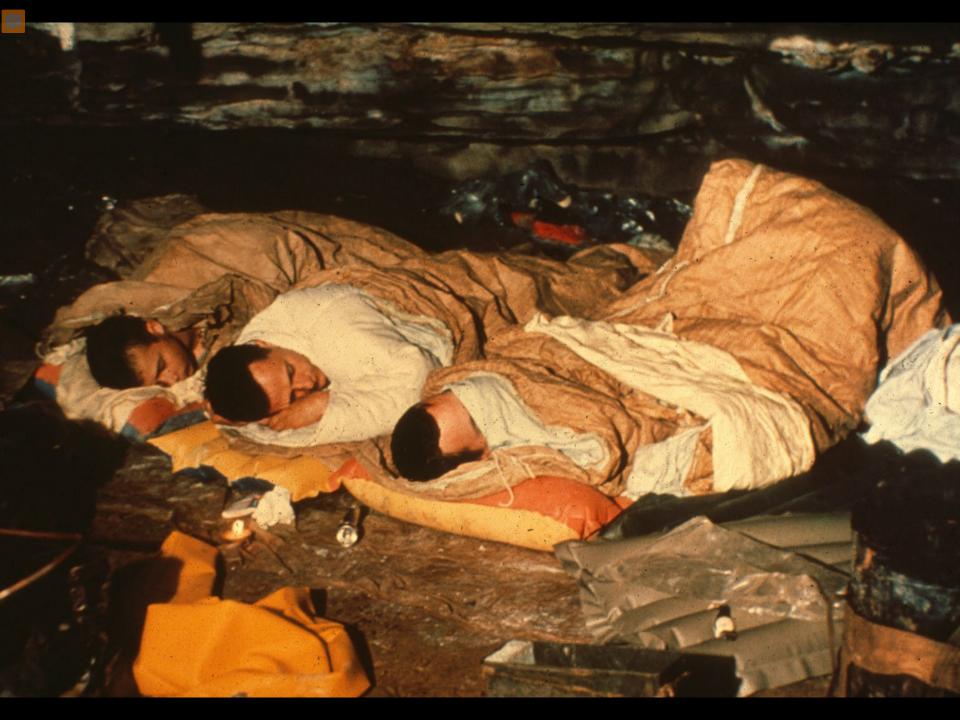

## An NSS Audio-Visual Library Presentation

## The Exploration of Overholt Cave 1956 - 1961

Pittsburgh Grotto (1963)

S706 70 Slides 1/23/2021



PHOTOGRAPHS BY VIC SCHMIDT FRED KISSELL BOB DUNN



## THE EXPLORATION OF OVERHOLT CAVE

## 1956 - 1961



































































































## DISAPPOINTMENT DOME





























## The Exploration of Overholt Cave 1956 – 1961 By the Pittsburgh Grotto

- Original slide program S706
- Slides digitized by David Caudle
- PowerPoint program created by David Socky
- 70 slides, with script in presenter notes
- PowerPoint created 1/23/2021



National Speleological Society 6001 Pulaski Pike Huntsville, AL 35810-1122 256- 852-1300 nss@caves.org https://caves.org/