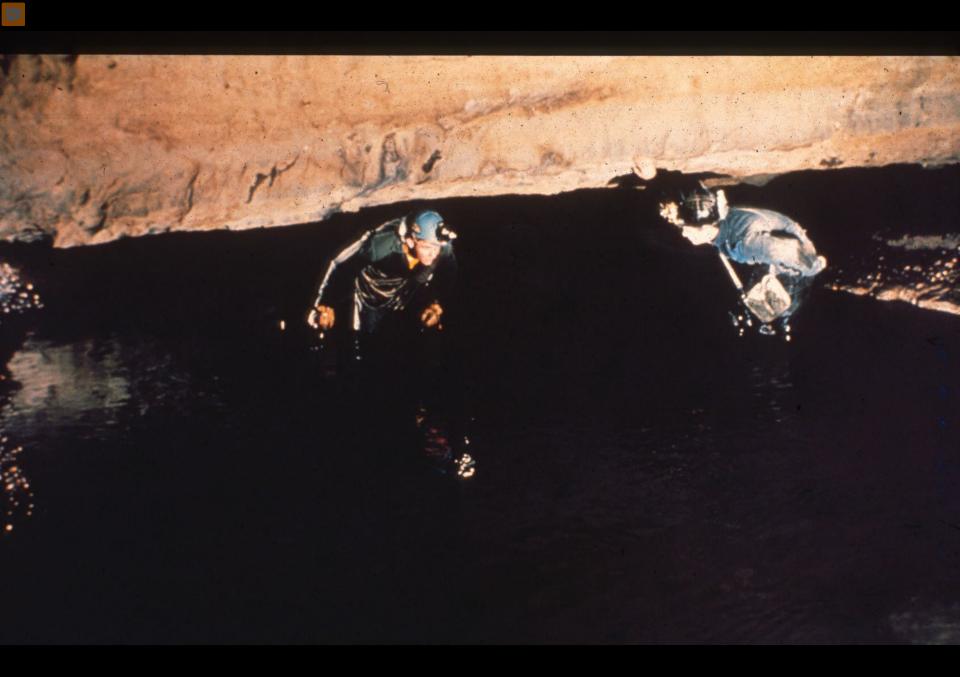

## An NSS Audio-Visual Library Presentation

## The Exploration of Overholt Cave 1956 - 1961

Pittsburgh Grotto (1963)

S706 70 Slides 1/23/2021



PHOTOGRAPHS BY VIC SCHMIDT FRED KISSELL BOB DUNN



## THE EXPLORATION OF OVERHOLT CAVE

## 1956 - 1961



































































































## DISAPPOINTMENT DOME





























## The Exploration of Overholt Cave 1956 – 1961 By the Pittsburgh Grotto

- Original slide program S706
- Slides digitized by David Caudle
- PowerPoint program created by David Socky
- 70 slides, with script in presenter notes
- PowerPoint created 1/23/2021



National Speleological Society 6001 Pulaski Pike Huntsville, AL 35810-1122 256- 852-1300 nss@caves.org https://caves.org/