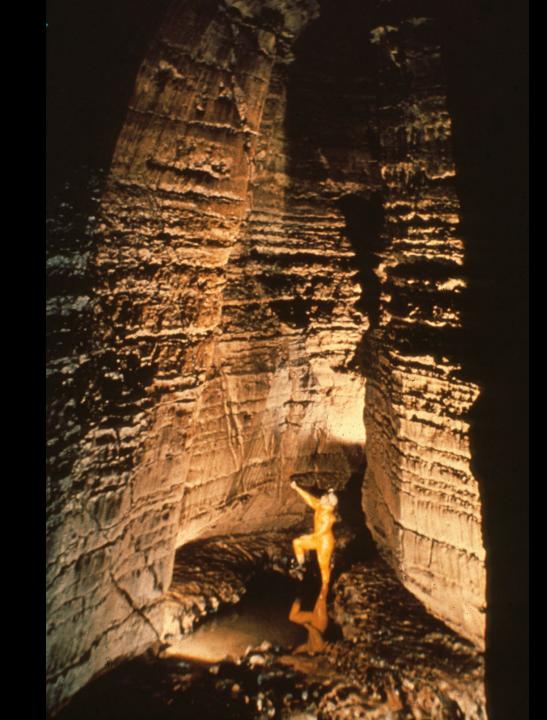

## An NSS Audio-Visual Library Presentation

## The Exploration of Overholt Cave 1956 - 1961

Pittsburgh Grotto (1963)

S706 70 Slides 1/23/2021



PHOTOGRAPHS BY VIC SCHMIDT FRED KISSELL BOB DUNN



## THE EXPLORATION OF OVERHOLT CAVE

## 1956 - 1961



































































































## DISAPPOINTMENT DOME





























## The Exploration of Overholt Cave 1956 – 1961 By the Pittsburgh Grotto

- Original slide program S706
- Slides digitized by David Caudle
- PowerPoint program created by David Socky
- 70 slides, with script in presenter notes
- PowerPoint created 1/23/2021



National Speleological Society 6001 Pulaski Pike Huntsville, AL 35810-1122 256- 852-1300 nss@caves.org https://caves.org/