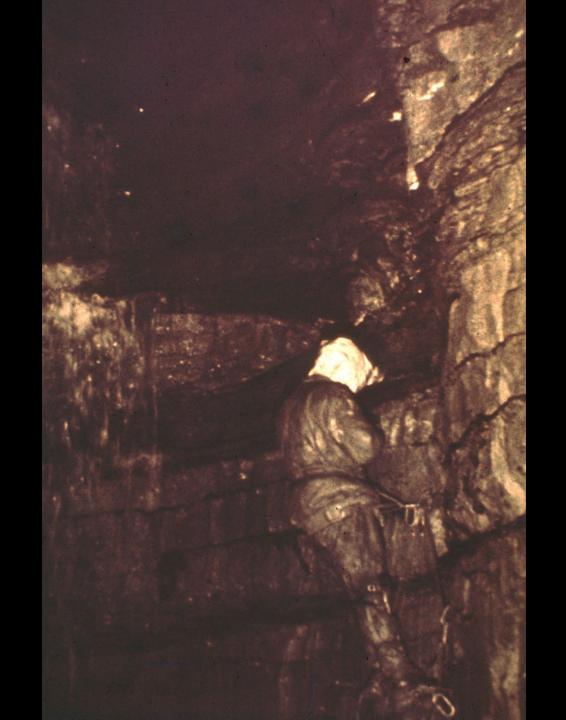

## The Exploration of Overholt Cave 1956 - 1961

Pittsburgh Grotto (1963)

S706 70 Slides 1/23/2021

PHOTOGRAPHS BY VIC SCHMIDT FRED KISSELL BOB DUNN