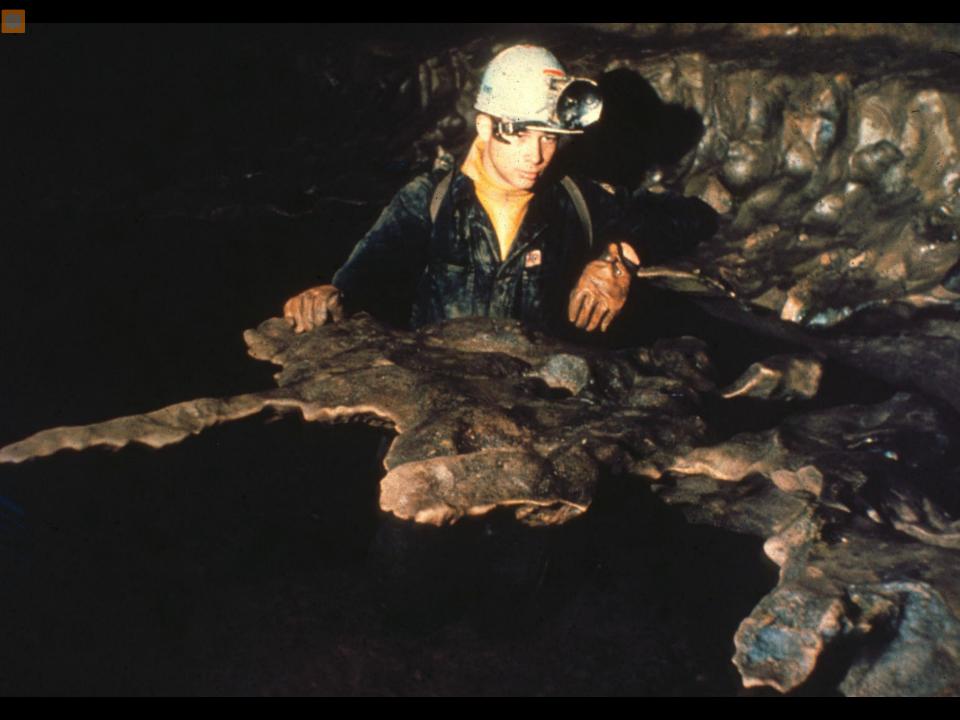

## An NSS Audio-Visual Library Presentation

## The Exploration of Overholt Cave 1956 - 1961

Pittsburgh Grotto (1963)

S706 70 Slides 1/23/2021



PHOTOGRAPHS BY VIC SCHMIDT FRED KISSELL BOB DUNN



## THE EXPLORATION OF OVERHOLT CAVE

## 1956 - 1961



































































































## DISAPPOINTMENT DOME





























## The Exploration of Overholt Cave 1956 – 1961 By the Pittsburgh Grotto

- Original slide program S706
- Slides digitized by David Caudle
- PowerPoint program created by David Socky
- 70 slides, with script in presenter notes
- PowerPoint created 1/23/2021



National Speleological Society 6001 Pulaski Pike Huntsville, AL 35810-1122 256- 852-1300 nss@caves.org https://caves.org/