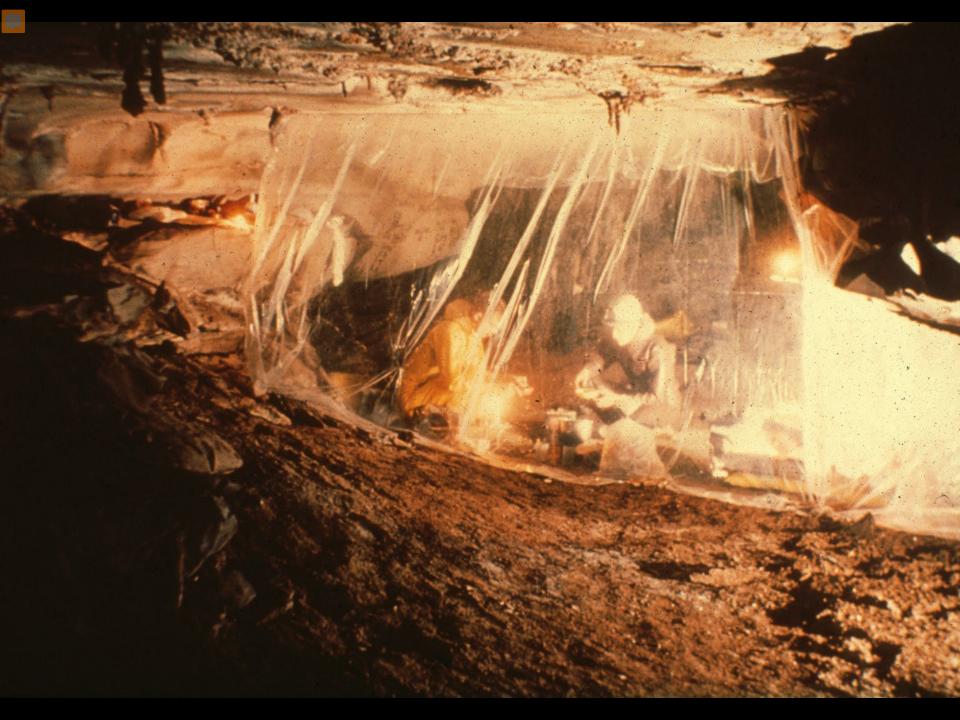

## An NSS Audio-Visual Library Presentation

## The Exploration of Overholt Cave 1956 - 1961

Pittsburgh Grotto (1963)

S706 70 Slides 1/23/2021



PHOTOGRAPHS BY VIC SCHMIDT FRED KISSELL BOB DUNN



## THE EXPLORATION OF OVERHOLT CAVE

## 1956 - 1961



































































































## DISAPPOINTMENT DOME





























## The Exploration of Overholt Cave 1956 – 1961 By the Pittsburgh Grotto

- Original slide program S706
- Slides digitized by David Caudle
- PowerPoint program created by David Socky
- 70 slides, with script in presenter notes
- PowerPoint created 1/23/2021



National Speleological Society 6001 Pulaski Pike Huntsville, AL 35810-1122 256- 852-1300 nss@caves.org https://caves.org/