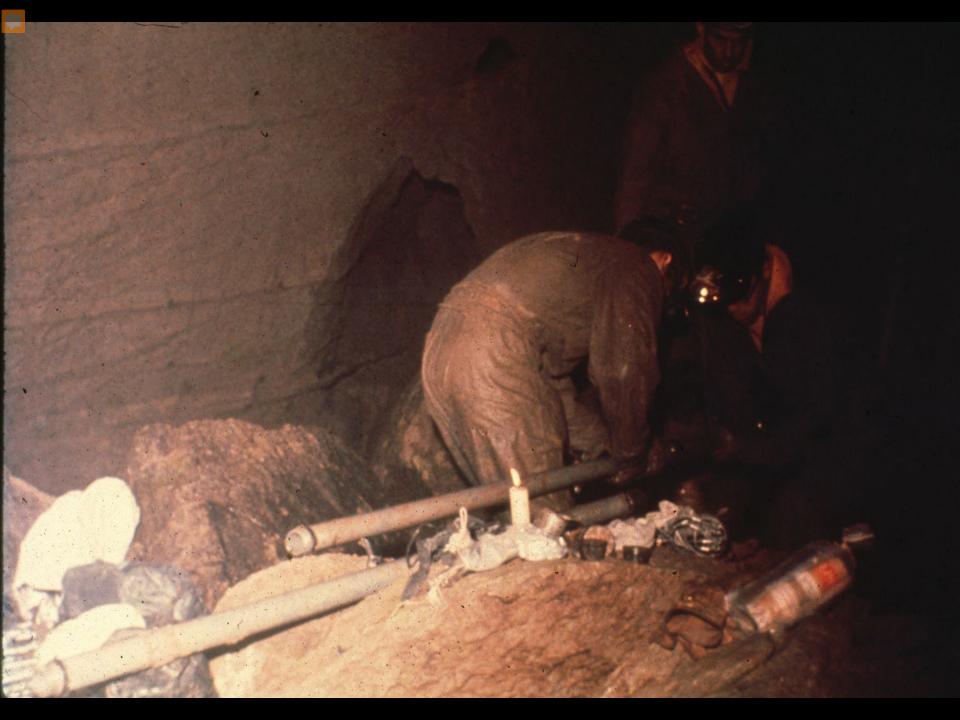

## The Exploration of Overholt Cave 1956 - 1961

Pittsburgh Grotto (1963)

S706 70 Slides 1/23/2021

PHOTOGRAPHS BY VIC SCHMIDT FRED KISSELL BOB DUNN