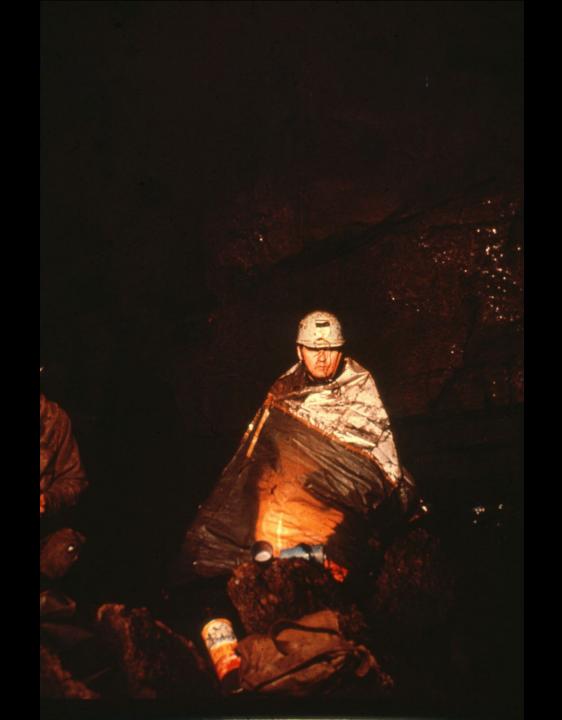

## The Exploration of Overholt Cave 1956 - 1961

Pittsburgh Grotto (1963)

S706 70 Slides 1/23/2021

PHOTOGRAPHS BY VIC SCHMIDT FRED KISSELL BOB DUNN