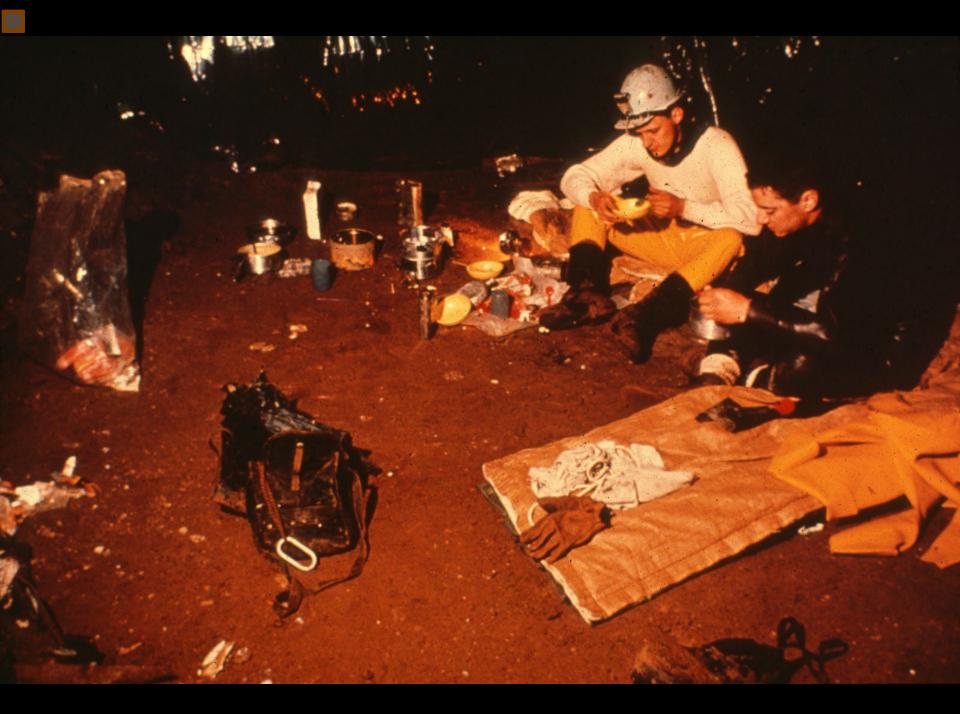

## An NSS Audio-Visual Library Presentation

## The Exploration of Overholt Cave 1956 - 1961

Pittsburgh Grotto (1963)

S706 70 Slides 1/23/2021



PHOTOGRAPHS BY VIC SCHMIDT FRED KISSELL BOB DUNN



## THE EXPLORATION OF OVERHOLT CAVE

## 1956 - 1961



































































































## DISAPPOINTMENT DOME





























## The Exploration of Overholt Cave 1956 – 1961 By the Pittsburgh Grotto

- Original slide program S706
- Slides digitized by David Caudle
- PowerPoint program created by David Socky
- 70 slides, with script in presenter notes
- PowerPoint created 1/23/2021



National Speleological Society 6001 Pulaski Pike Huntsville, AL 35810-1122 256- 852-1300 nss@caves.org https://caves.org/