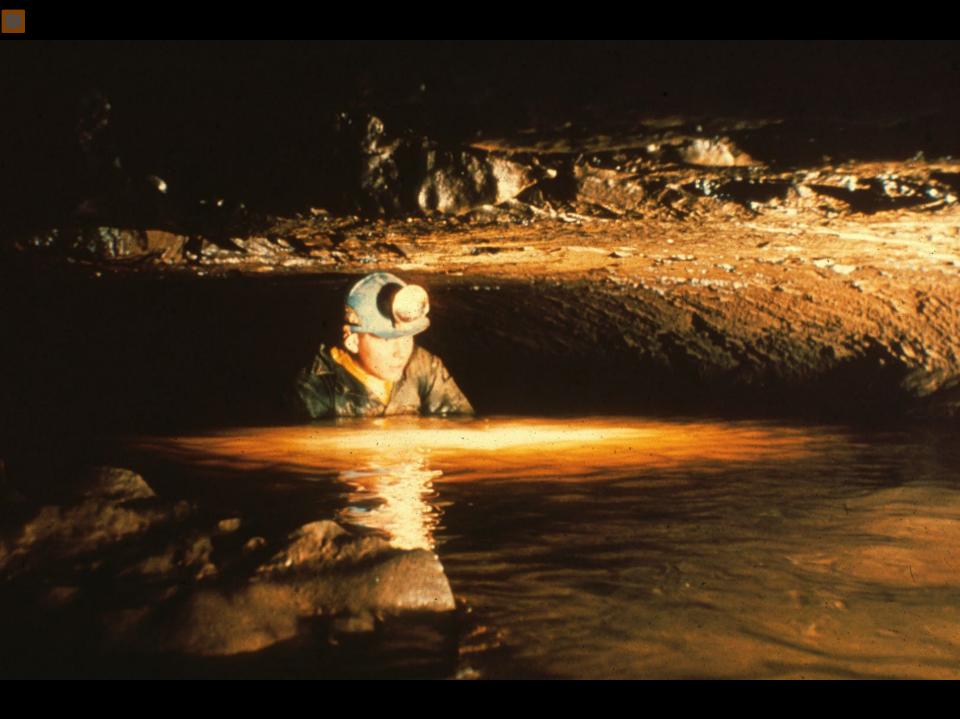

## The Exploration of Overholt Cave 1956 – 1961 By the Pittsburgh Grotto

- Original slide program S706
- Slides digitized by David Caudle
- PowerPoint program created by David Socky
- 70 slides, with script in presenter notes
- PowerPoint created 1/23/2021