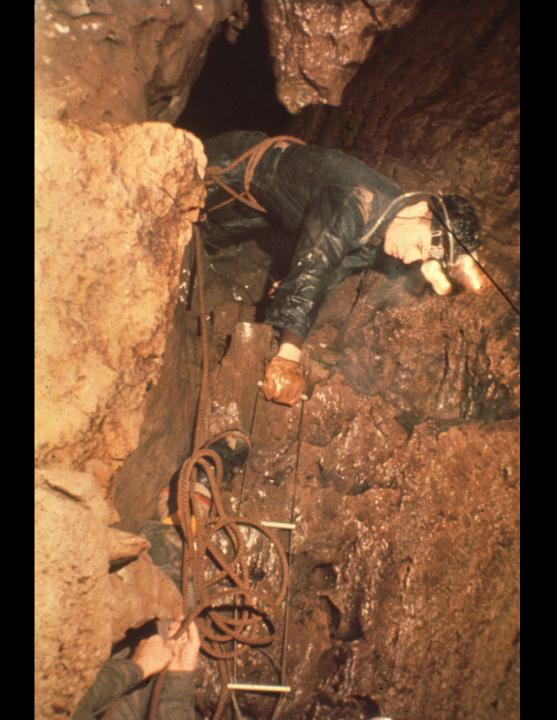

## An NSS Audio-Visual Library Presentation

## The Exploration of Overholt Cave 1956 - 1961

Pittsburgh Grotto (1963)

S706 70 Slides 1/23/2021



PHOTOGRAPHS BY VIC SCHMIDT FRED KISSELL BOB DUNN



## THE EXPLORATION OF OVERHOLT CAVE

## 1956 - 1961



































































































## DISAPPOINTMENT DOME





























## The Exploration of Overholt Cave 1956 – 1961 By the Pittsburgh Grotto

- Original slide program S706
- Slides digitized by David Caudle
- PowerPoint program created by David Socky
- 70 slides, with script in presenter notes
- PowerPoint created 1/23/2021



National Speleological Society 6001 Pulaski Pike Huntsville, AL 35810-1122 256- 852-1300 nss@caves.org https://caves.org/