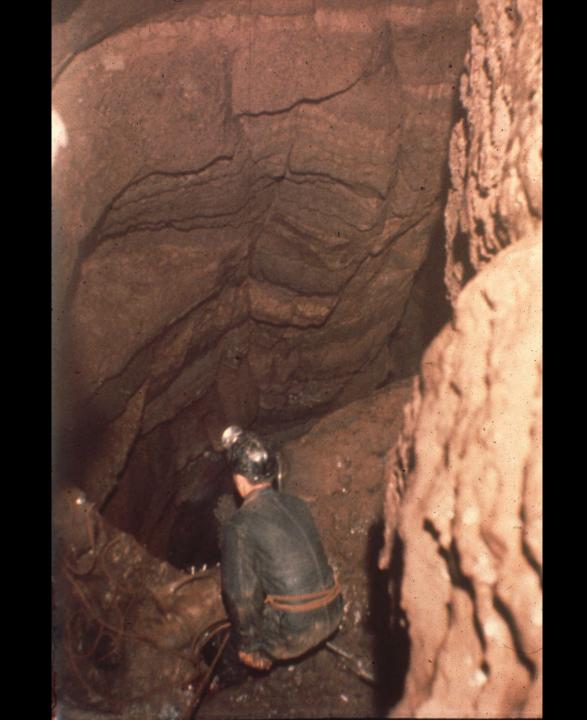

## An NSS Audio-Visual Library Presentation

## The Exploration of Overholt Cave 1956 - 1961

Pittsburgh Grotto (1963)

S706 70 Slides 1/23/2021



PHOTOGRAPHS BY VIC SCHMIDT FRED KISSELL BOB DUNN



## THE EXPLORATION OF OVERHOLT CAVE

## 1956 - 1961



































































































## DISAPPOINTMENT DOME





























## The Exploration of Overholt Cave 1956 – 1961 By the Pittsburgh Grotto

- Original slide program S706
- Slides digitized by David Caudle
- PowerPoint program created by David Socky
- 70 slides, with script in presenter notes
- PowerPoint created 1/23/2021



National Speleological Society 6001 Pulaski Pike Huntsville, AL 35810-1122 256- 852-1300 nss@caves.org https://caves.org/