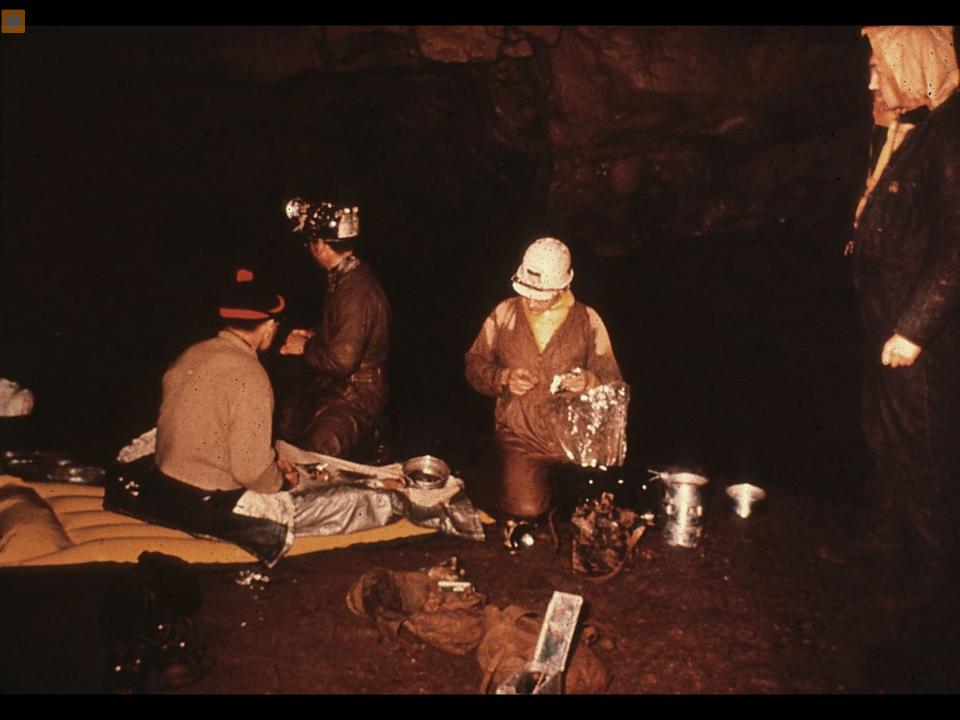

## An NSS Audio-Visual Library Presentation

## The Exploration of Overholt Cave 1956 - 1961

Pittsburgh Grotto (1963)

S706 70 Slides 1/23/2021



PHOTOGRAPHS BY VIC SCHMIDT FRED KISSELL BOB DUNN



## THE EXPLORATION OF OVERHOLT CAVE

## 1956 - 1961



































































































## DISAPPOINTMENT DOME





























## The Exploration of Overholt Cave 1956 – 1961 By the Pittsburgh Grotto

- Original slide program S706
- Slides digitized by David Caudle
- PowerPoint program created by David Socky
- 70 slides, with script in presenter notes
- PowerPoint created 1/23/2021



National Speleological Society 6001 Pulaski Pike Huntsville, AL 35810-1122 256- 852-1300 nss@caves.org https://caves.org/