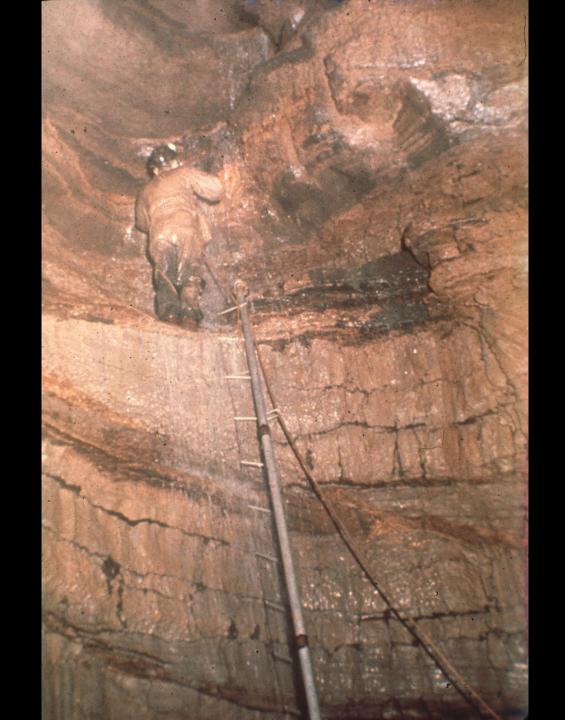

## An NSS Audio-Visual Library Presentation

## The Exploration of Overholt Cave 1956 - 1961

Pittsburgh Grotto (1963)

S706 70 Slides 1/23/2021



PHOTOGRAPHS BY VIC SCHMIDT FRED KISSELL BOB DUNN



## THE EXPLORATION OF OVERHOLT CAVE

## 1956 - 1961



































































































## DISAPPOINTMENT DOME





























## The Exploration of Overholt Cave 1956 – 1961 By the Pittsburgh Grotto

- Original slide program S706
- Slides digitized by David Caudle
- PowerPoint program created by David Socky
- 70 slides, with script in presenter notes
- PowerPoint created 1/23/2021



National Speleological Society 6001 Pulaski Pike Huntsville, AL 35810-1122 256- 852-1300 nss@caves.org https://caves.org/