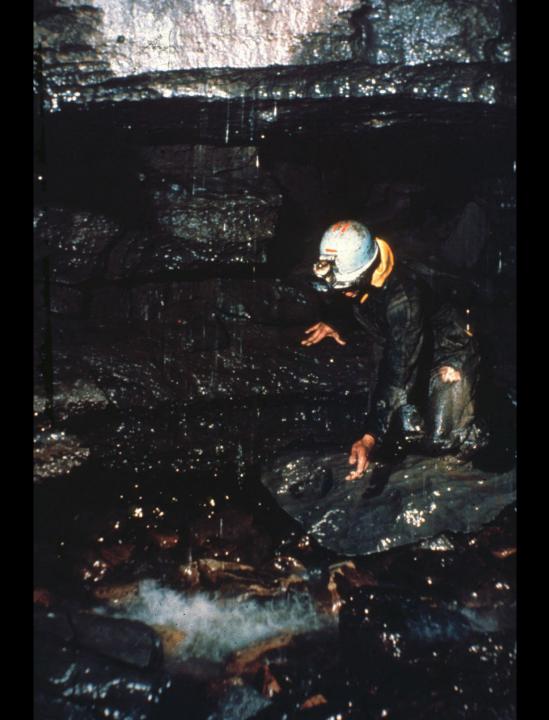

## An NSS Audio-Visual Library Presentation

## The Exploration of Overholt Cave 1956 - 1961

Pittsburgh Grotto (1963)

S706 70 Slides 1/23/2021



PHOTOGRAPHS BY VIC SCHMIDT FRED KISSELL BOB DUNN



## THE EXPLORATION OF OVERHOLT CAVE

## 1956 - 1961



































































































## DISAPPOINTMENT DOME





























## The Exploration of Overholt Cave 1956 – 1961 By the Pittsburgh Grotto

- Original slide program S706
- Slides digitized by David Caudle
- PowerPoint program created by David Socky
- 70 slides, with script in presenter notes
- PowerPoint created 1/23/2021



National Speleological Society 6001 Pulaski Pike Huntsville, AL 35810-1122 256- 852-1300 nss@caves.org https://caves.org/