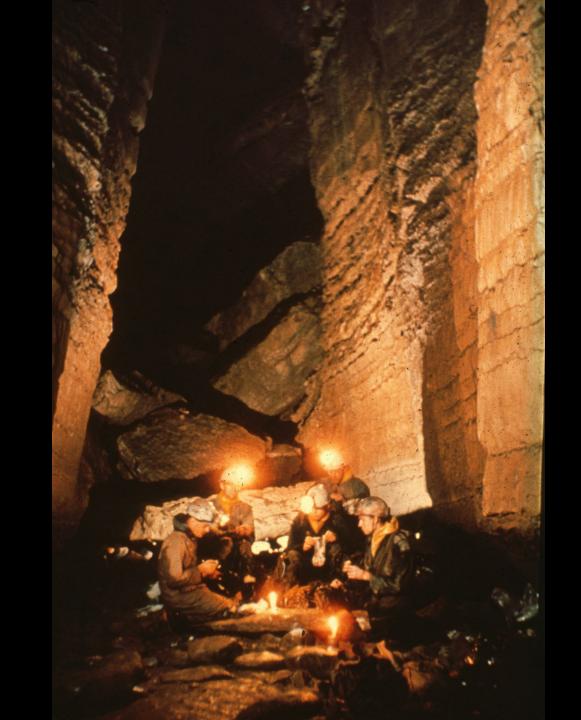

## The Exploration of Overholt Cave 1956 - 1961

Pittsburgh Grotto (1963)

S706 70 Slides 1/23/2021

PHOTOGRAPHS BY VIC SCHMIDT FRED KISSELL BOB DUNN