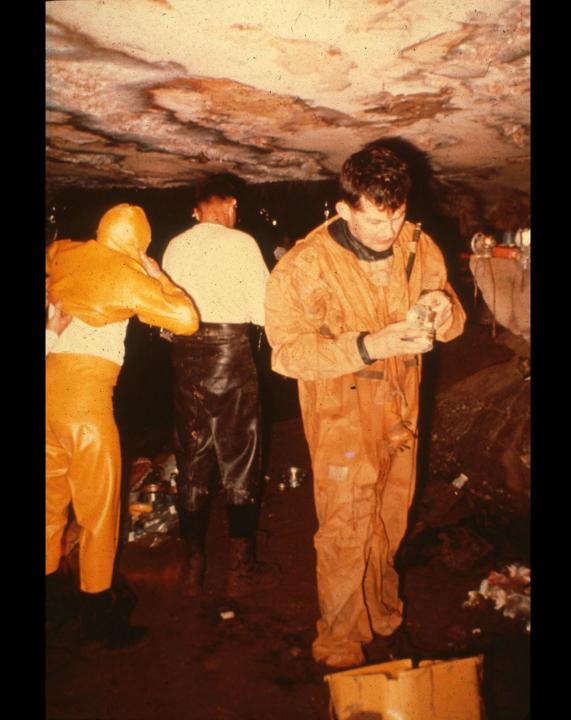

## An NSS Audio-Visual Library Presentation

## The Exploration of Overholt Cave 1956 - 1961

Pittsburgh Grotto (1963)

S706 70 Slides 1/23/2021



PHOTOGRAPHS BY VIC SCHMIDT FRED KISSELL BOB DUNN



## THE EXPLORATION OF OVERHOLT CAVE

## 1956 - 1961



































































































## DISAPPOINTMENT DOME





























## The Exploration of Overholt Cave 1956 – 1961 By the Pittsburgh Grotto

- Original slide program S706
- Slides digitized by David Caudle
- PowerPoint program created by David Socky
- 70 slides, with script in presenter notes
- PowerPoint created 1/23/2021



National Speleological Society 6001 Pulaski Pike Huntsville, AL 35810-1122 256- 852-1300 nss@caves.org https://caves.org/