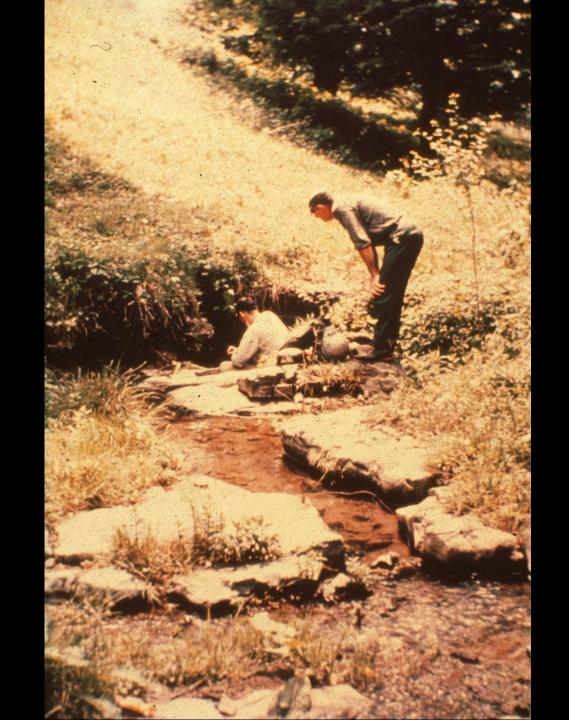

## The Exploration of Overholt Cave 1956 - 1961

Pittsburgh Grotto (1963)

S706 70 Slides 1/23/2021

PHOTOGRAPHS BY VIC SCHMIDT FRED KISSELL BOB DUNN