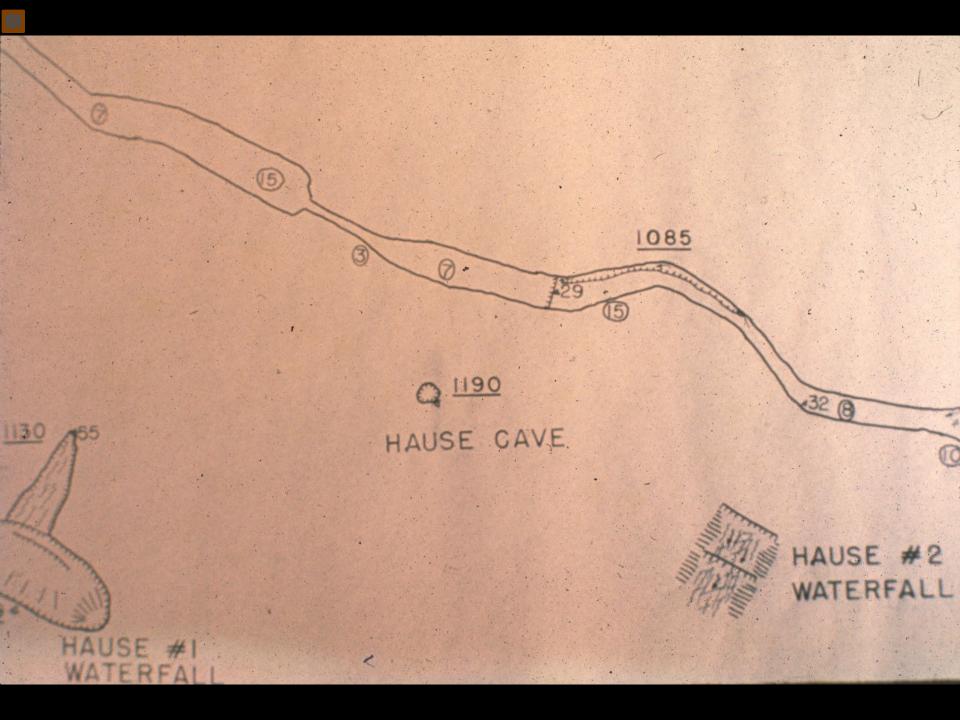

## An NSS Audio-Visual Library Presentation

## The Exploration of Overholt Cave 1956 - 1961

Pittsburgh Grotto (1963)

S706 70 Slides 1/23/2021



PHOTOGRAPHS BY VIC SCHMIDT FRED KISSELL BOB DUNN



## THE EXPLORATION OF OVERHOLT CAVE

## 1956 - 1961



































































































## DISAPPOINTMENT DOME





























## The Exploration of Overholt Cave 1956 – 1961 By the Pittsburgh Grotto

- Original slide program S706
- Slides digitized by David Caudle
- PowerPoint program created by David Socky
- 70 slides, with script in presenter notes
- PowerPoint created 1/23/2021



National Speleological Society 6001 Pulaski Pike Huntsville, AL 35810-1122 256- 852-1300 nss@caves.org https://caves.org/