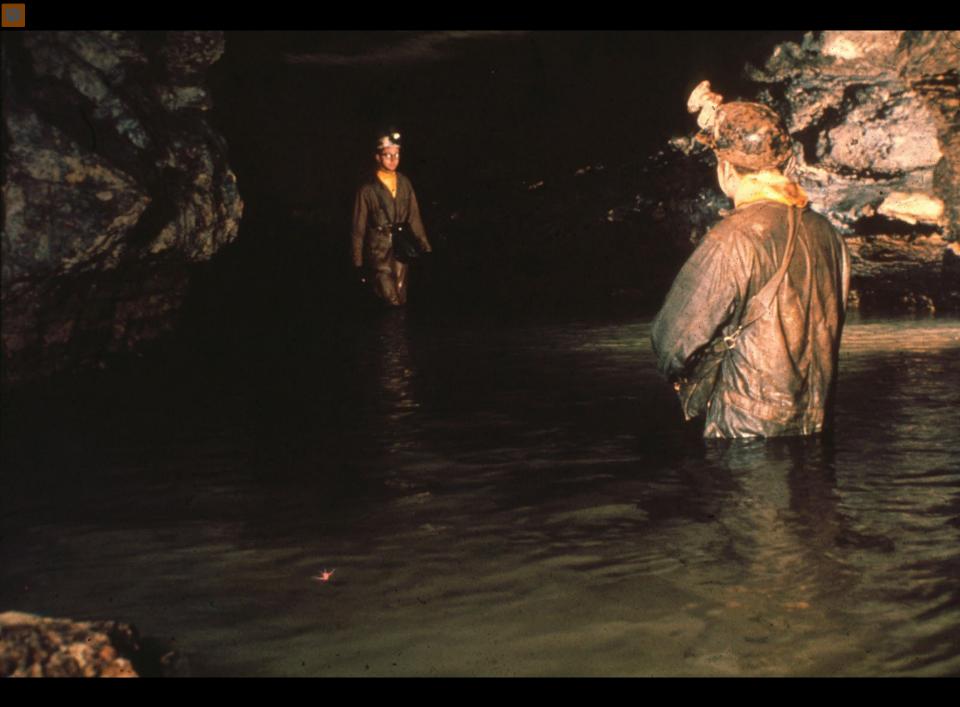

## An NSS Audio-Visual Library Presentation

## The Exploration of Overholt Cave 1956 - 1961

Pittsburgh Grotto (1963)

S706 70 Slides 1/23/2021



PHOTOGRAPHS BY VIC SCHMIDT FRED KISSELL BOB DUNN



## THE EXPLORATION OF OVERHOLT CAVE

## 1956 - 1961



































































































## DISAPPOINTMENT DOME





























## The Exploration of Overholt Cave 1956 – 1961 By the Pittsburgh Grotto

- Original slide program S706
- Slides digitized by David Caudle
- PowerPoint program created by David Socky
- 70 slides, with script in presenter notes
- PowerPoint created 1/23/2021



National Speleological Society 6001 Pulaski Pike Huntsville, AL 35810-1122 256- 852-1300 nss@caves.org https://caves.org/