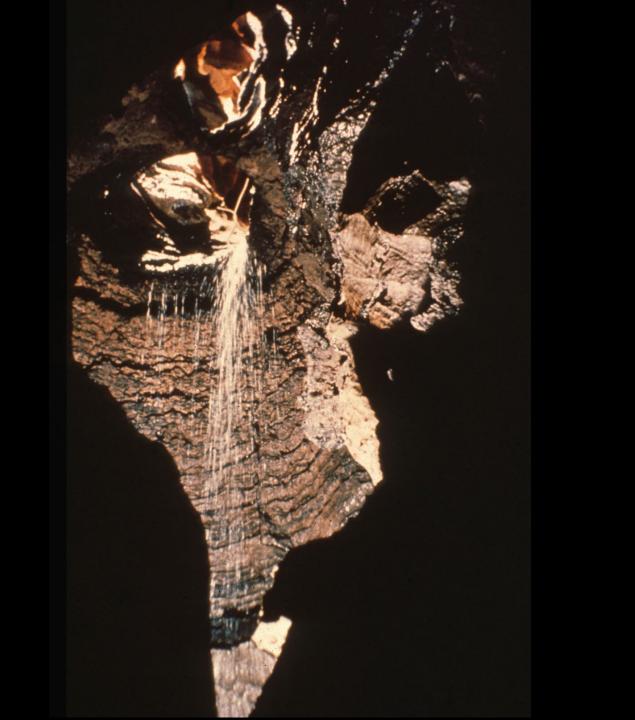

## THE EXPLORATION OF OVERHOLT CAVE

## The Exploration of Overholt Cave 1956 – 1961 By the Pittsburgh Grotto

- Original slide program S706
- Slides digitized by David Caudle
- PowerPoint program created by David Socky
- 70 slides, with script in presenter notes
- PowerPoint created 1/23/2021