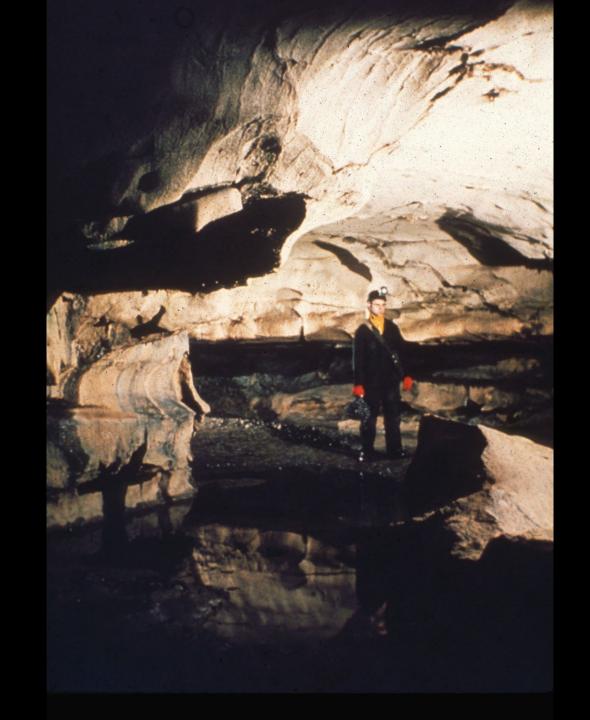

## An NSS Audio-Visual Library Presentation

## The Exploration of Overholt Cave 1956 - 1961

Pittsburgh Grotto (1963)

S706 70 Slides 1/23/2021



PHOTOGRAPHS BY VIC SCHMIDT FRED KISSELL BOB DUNN



## THE EXPLORATION OF OVERHOLT CAVE

## 1956 - 1961



































































































## DISAPPOINTMENT DOME





























## The Exploration of Overholt Cave 1956 – 1961 By the Pittsburgh Grotto

- Original slide program S706
- Slides digitized by David Caudle
- PowerPoint program created by David Socky
- 70 slides, with script in presenter notes
- PowerPoint created 1/23/2021



National Speleological Society 6001 Pulaski Pike Huntsville, AL 35810-1122 256- 852-1300 nss@caves.org https://caves.org/