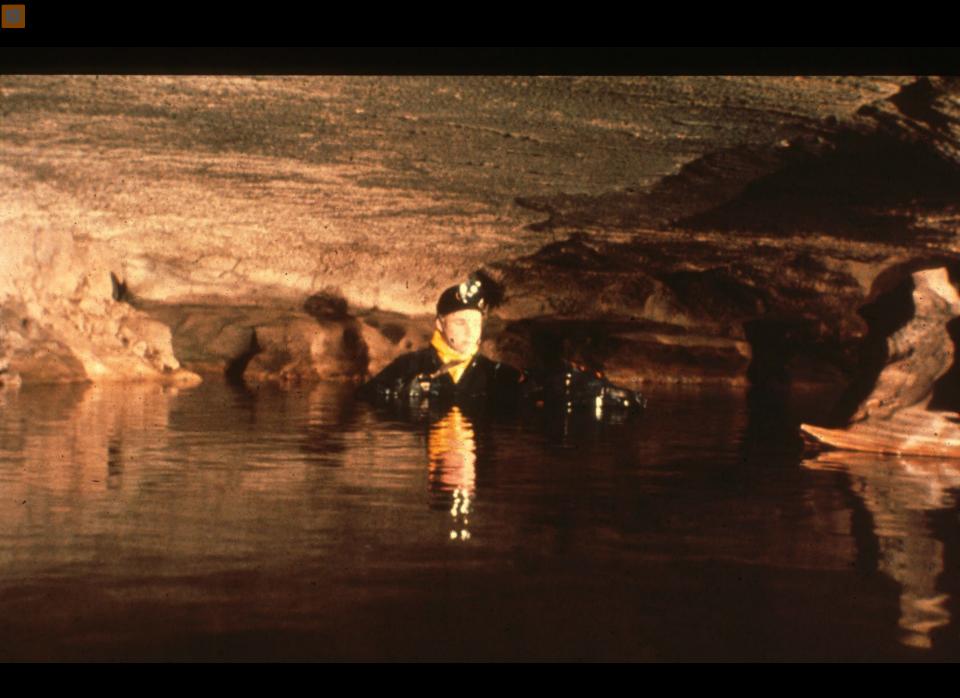

## An NSS Audio-Visual Library Presentation

## The Exploration of Overholt Cave 1956 - 1961

Pittsburgh Grotto (1963)

S706 70 Slides 1/23/2021



PHOTOGRAPHS BY VIC SCHMIDT FRED KISSELL BOB DUNN



## THE EXPLORATION OF OVERHOLT CAVE

## 1956 - 1961



































































































## DISAPPOINTMENT DOME





























## The Exploration of Overholt Cave 1956 – 1961 By the Pittsburgh Grotto

- Original slide program S706
- Slides digitized by David Caudle
- PowerPoint program created by David Socky
- 70 slides, with script in presenter notes
- PowerPoint created 1/23/2021



National Speleological Society 6001 Pulaski Pike Huntsville, AL 35810-1122 256- 852-1300 nss@caves.org https://caves.org/