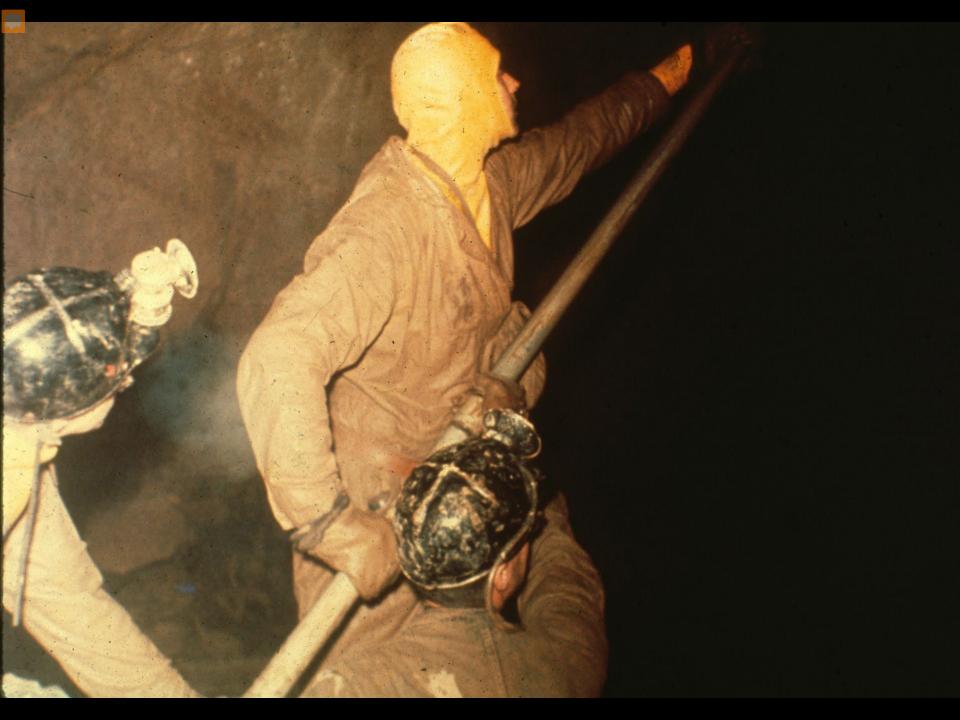

## An NSS Audio-Visual Library Presentation

## The Exploration of Overholt Cave 1956 - 1961

Pittsburgh Grotto (1963)

S706 70 Slides 1/23/2021



PHOTOGRAPHS BY VIC SCHMIDT FRED KISSELL BOB DUNN



## THE EXPLORATION OF OVERHOLT CAVE

## 1956 - 1961



































































































## DISAPPOINTMENT DOME





























## The Exploration of Overholt Cave 1956 – 1961 By the Pittsburgh Grotto

- Original slide program S706
- Slides digitized by David Caudle
- PowerPoint program created by David Socky
- 70 slides, with script in presenter notes
- PowerPoint created 1/23/2021



National Speleological Society 6001 Pulaski Pike Huntsville, AL 35810-1122 256- 852-1300 nss@caves.org https://caves.org/