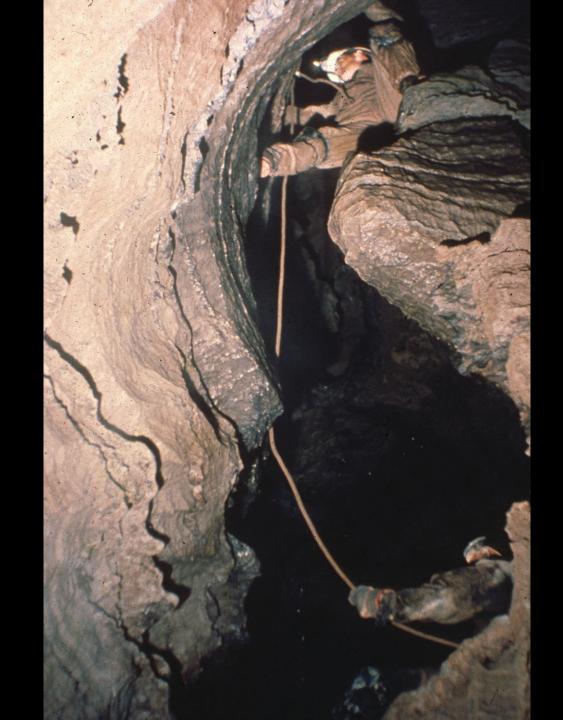

## THE EXPLORATION OF OVERHOLT CAVE

## The Exploration of Overholt Cave 1956 – 1961 By the Pittsburgh Grotto

- Original slide program S706
- Slides digitized by David Caudle
- PowerPoint program created by David Socky
- 70 slides, with script in presenter notes
- PowerPoint created 1/23/2021