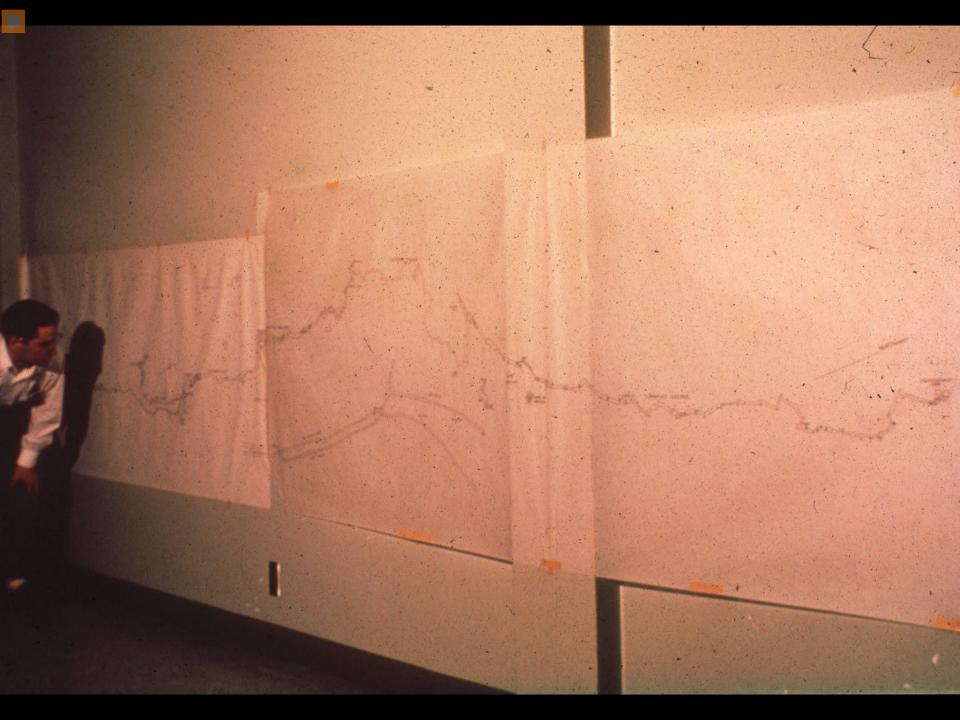

## An NSS Audio-Visual Library Presentation

## The Exploration of Overholt Cave 1956 - 1961

Pittsburgh Grotto (1963)

S706 70 Slides 1/23/2021



PHOTOGRAPHS BY VIC SCHMIDT FRED KISSELL BOB DUNN



## THE EXPLORATION OF OVERHOLT CAVE

## 1956 - 1961



































































































## DISAPPOINTMENT DOME





























## The Exploration of Overholt Cave 1956 – 1961 By the Pittsburgh Grotto

- Original slide program S706
- Slides digitized by David Caudle
- PowerPoint program created by David Socky
- 70 slides, with script in presenter notes
- PowerPoint created 1/23/2021



National Speleological Society 6001 Pulaski Pike Huntsville, AL 35810-1122 256- 852-1300 nss@caves.org https://caves.org/