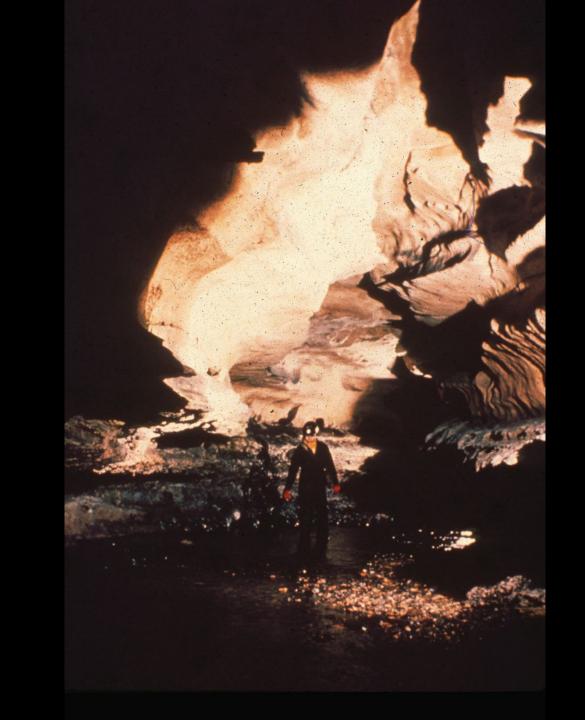

## An NSS Audio-Visual Library Presentation

## The Exploration of Overholt Cave 1956 - 1961

Pittsburgh Grotto (1963)

S706 70 Slides 1/23/2021



PHOTOGRAPHS BY VIC SCHMIDT FRED KISSELL BOB DUNN



## THE EXPLORATION OF OVERHOLT CAVE

## 1956 - 1961



































































































## DISAPPOINTMENT DOME





























## The Exploration of Overholt Cave 1956 – 1961 By the Pittsburgh Grotto

- Original slide program S706
- Slides digitized by David Caudle
- PowerPoint program created by David Socky
- 70 slides, with script in presenter notes
- PowerPoint created 1/23/2021



National Speleological Society 6001 Pulaski Pike Huntsville, AL 35810-1122 256- 852-1300 nss@caves.org https://caves.org/